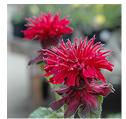

Monarda, Fireball Bee Balm P4450

Sun/Part Sun | Zone 4 Deep red flowers. Dark green foliage, disease resistant. Blooms July-Sept. H 24-30"W 24-30"