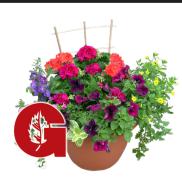

14" Awesome Sun **Combo Hanging Basket** GH2478

A beautiful mix of annuals including geraniums, blooming annual fillers, petunias, and more! Colors and styles may vary.

12" Petunia Cascading

12.8" Begonia Waterfall **Encanto Orange** GH0054 Sun/Part Sun