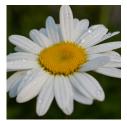

Hosta, Blue Angel P3120 Part Shade/Shade | Zone 3 Large, heavily textured deep blue foliage. Blooms July H 30-36"W 42-48"

H 10-12"W 12-15"

Leuca. Shasta Daisy, Becky P4080 Sun/Part Sun | Zone 4 Large single white daisies hold up well in host Ideal for sut flowers. Placems