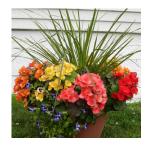

## Patio Containers - Shade/Part Sun

16" Begonia Tub - Mix GH2508

This mix of red, yellow, orange and pink begonias complimented by trailing blue torenia brings fabulous color to shady locations.

**NEW DESIGN!** 14" Square Whopper Begonia Combo Tub GH2513 | Sun/Shade

Big, showy red blooms are set off against large, glossy bronze leaves on arching stems. Blooms all summer right up to frost. Does not need deadheading. Complimented by trailing fillers and a tropical plant. Heat tolerant.