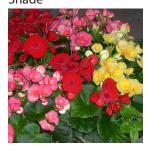

## Hanging Baskets - Part Sun/Shade

12.8" New Guinea

GH0352 | Shade/Sun

13" Dragon Wing **Begonia Red** GH0062 Part Sun

New Guinea Impatiens

**Impatiens - Sweet Cherry** 

Produce large (up to 3") flowers all season.

#### 12.8" Reiger Begonia Mix GH0056 Shade

12" Impatiens - Mix 12" Fuchsia Red/Purple 12" Torenia - Purple Moon GH0552 GH0368 | Shade Part Shade/Shade Bicolor GH0165 | Shade