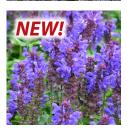

**Perov. Russian Sage** P4970

Sun/Part Sun | Zone 4 Airy spires of soft lavender blue flowers with silvery foliage. Lovely herbal scent. Blooms July-Sept. H 3-4'W 2-3'

**Salvia Blue Marvel** P5536

Sun | Zone 4 Larger flowers produce fuller flower spikes. Will re-bloom with deadheading. Blooms May - June. H 10-12"W 10-12"