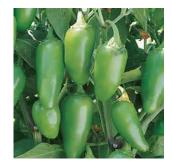

Jalapeno Pepper GP2881 4.75" pot | Sun This hot pepper is a favorite for salsa and poppers.

\*Tomatoes and peppers will perform best if planted in the ground. Sweet n Neat tomato is bred to perform well in a container.