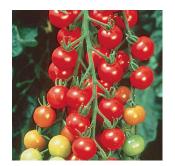

Supersweet 100
Cherry Tomato
GP3055
4.75" pot | Sun
Produces long clusters of cherry sized tomatoes with great sweet flavor.

Green Bell Pepper GP2851 **4.75" pot | Sun** The most popular 'sweet' pepper.