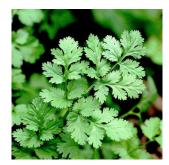

### Herbs

Herb - Cilantro
GP3940
4.75" pot | Sun
The aromatic leaves are
great in salsas, Asian, and
Mexican dishes.

Herb - Sweet Basil
GP3910
4.75" pot | Sun
Perfect for sauces, salads,
pestos and other dishes.