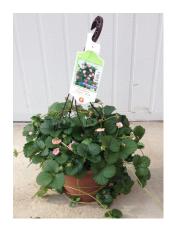

10" Strawberry Hanging Basket GH0030 | Sun Produces trailing runners with pretty flowers and sweet tasting strawberries throughout the summer. Planted in an extra deep container.

**Fruits** 