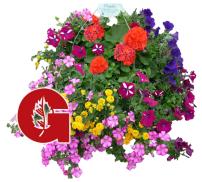

## Hanging Baskets - Part Sun/Shade

12.8" New Guinea

GH0352 | Shade/Sun

13" Dragon Wing **Begonia Red** GH0062 Part Sun

New Guinea Impatiens

**Impatiens - Sweet Cherry** 

Produce large (up to 3") flowers all season.