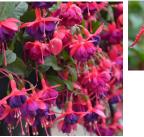

#### 12.8" Reiger Begonia Mix GH0056 Shade

12" Impatiens - Mix 12" Fuchsia Red/Purple 12" Torenia - Purple Moon GH0552 GH0368 | Shade Part Shade/Shade Bicolor GH0165 | Shade