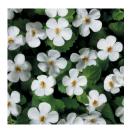

## Hanging Baskets - Part Sun/Shade

12.8" New Guinea

GH0352 | Shade/Sun

13" Dragon Wing **Begonia Red** GH0062 Part Sun

New Guinea Impatiens

**Impatiens - Sweet Cherry** 

Produce large (up to 3") flowers all season.

**Impatiens - Mix** GH0325

12.8" New Guinea

Shade/Sun

New Guinea Impatiens Produce large (up to 3") flowers all season.