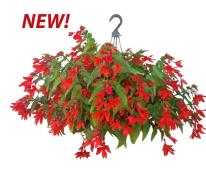

14" Awesome Sun **Combo Hanging Basket** GH2478

A beautiful mix of annuals including geraniums, blooming annual fillers, petunias, and more! Colors and styles may vary.

12" Petunia Cascading

12.8" Begonia Waterfall **Encanto Orange** GH0054 Sun/Part Sun