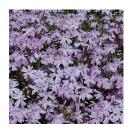

### **Phlox, Emerald Cushion** P5045

Sun/Part Sun | Zone 3 Pale lavender-blue flowers with blue eye. Dark green glossy foliage. Blooms April - May. H 3-6"W 16-20"