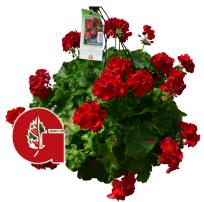

14" Awesome Sun **Combo Hanging Basket** GH2478

A beautiful mix of annuals including geraniums, blooming annual fillers, petunias, and more! Colors and styles may vary.

12" Petunia Cascading

12.8" Begonia Waterfall **Encanto Orange** GH0054 Sun/Part Sun