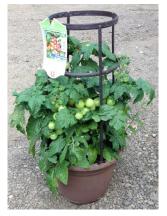

## Vegetables

10" Sweet n Neat Patio Pot Tomato GH5137 | Sun

Produces cherry sized tomatos on a compact plant that is bred to perform well in a container. In a 10" pot with a support cage.