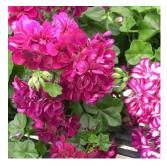

12.8" Ivy Geranium **Burgundy Bi-color** GH0554

12.8" Zonal Mix **Geranium** - not pictured. GH0578 **NEW!** 

12.8" Lofos - Compact Rose GH0429

2"Tubular flowers adorn this vigorous cascading vine.

11.85" Thunbergia -Yellow GH0134