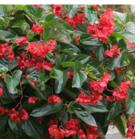

## Patio Containers - Shade/Part Sun

16" Begonia Tub - Mix GH2508

This mix of red, yellow, orange and pink begonias complimented by trailing blue torenia brings fabulous color to shady locations.

**NEW DESIGN!** 14" Square Whopper Begonia Combo Tub GH2513 | Sun/Shade

Big, showy red blooms are set off against large, glossy bronze leaves on arching stems. Blooms all summer right up to frost. Does not need deadheading. Complimented by trailing fillers and a tropical plant. Heat tolerant.