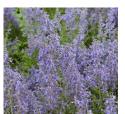

**Perov. Russian Sage** P4970

Sun/Part Sun | Zone 4 Airy spires of soft lavender blue flowers with silvery foliage. Lovely herbal scent. Blooms July-Sept. H 3-4'W 2-3'

**Salvia Blue Marvel** P5536

Sun | Zone 4 Larger flowers produce fuller flower spikes. Will re-bloom with deadheading. Blooms May - June. H 10-12"W 10-12"