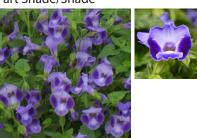

#### 12.8" Reiger Begonia Mix GH0056 Shade

12" Impatiens - Mix 12" Fuchsia Red/Purple 12" Torenia - Purple Moon GH0552 GH0368 | Shade Part Shade/Shade Bicolor GH0165 | Shade