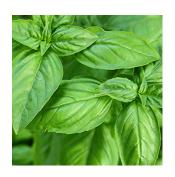

### Herbs

Herb - Cilantro
GP3940
4.75" pot | Sun
The aromatic leaves are
great in salsas, Asian, and
Mexican dishes.

Herb - Sweet Basil
GP3910
4.75" pot | Sun
Perfect for sauces, salads,
pestos and other dishes.