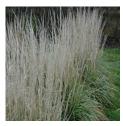

### **Grass, Calam. Karl Foerster** G0060

Sun/Part Sun | Zone 4
Seed heads turn wheat colored by mid summer and last into winter. Upright and clumping.
H 4-5'W 2-3'