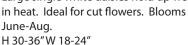

**Perov. Russian Sage** P4970

Sun/Part Sun | Zone 4 Airy spires of soft lavender blue flowers with silvery foliage. Lovely herbal scent. Blooms July-Sept. H 3-4'W 2-3'

**Salvia Blue Marvel** P5536

Sun | Zone 4 Larger flowers produce fuller flower spikes. Will re-bloom with deadheading. Blooms May - June. H 10-12"W 10-12"