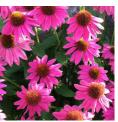

**Echinacea, Powwow Wild Berry** P1803.5

Sun/Part Sun | Zone 3 Robust plants produce loads of deep purple/pink blooms. Blooms July-Sept. H 20-24"W 18-24"

Hosta, Guacamole P3310

Sun/Shade | Zone 3 Huge gold chartreuse leaves with a dark green edge. Large, fragrant flowers. Blooms August. H 18-22"W 30-36"