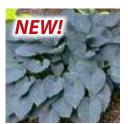

Hosta, Blue Angel P3120 Part Shade/Shade | Zone 3 Large, heavily textured deep blue foliage. Blooms July H 30-36"W 42-48"

H 10-12"W 12-15"

Leuca. Shasta Daisy, Becky P4080 Sun/Part Sun | Zone 4 Large single white daisies hold up well in host Ideal for sut flowers. Placems