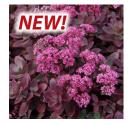

#### Sedum 'Sunsparkler Firecracker' P5742

Sun | Zone 4 Rich burgudy red foliage forms a dense carpet from spring to fall. Produces vibrant pink flowers in late summer. Blooms Aug-Sept.

Blooms Aug-Sept. H 4-6"W 15-18"