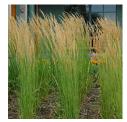

### **Grass, Calam. Karl Foerster** G0060

Sun/Part Sun | Zone 4
Seed heads turn wheat colored by mid summer and last into winter. Upright and clumping.
H 4-5'W 2-3'